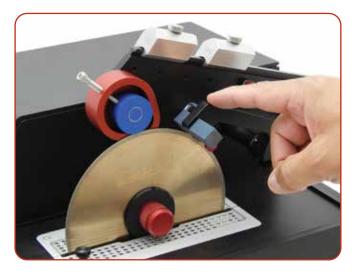

Dims: 13" W x 15" D x 13" H (330 x 381 x 330 mm) Weight: 36 lb. (16 kg)

Spring-retractable dressing stick attachment allows dressing while sectioning.

Fixtures are adjustable to optimize the cutting angle.

Sliding weights with graduated arm indicators provide variable load.