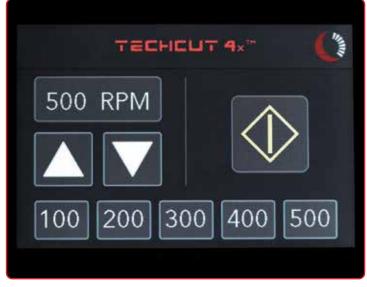

A 3.5" color LCD touchscreen is used to control all functions with an intuitive interface optimized for efficiency. The pivoting cutting arm has adjustable weights to apply or counterbalance downward force to the sample during sectioning. Cutting fluid is drawn from the reservoir by the blade to cool the sample. With a 3" to 6" blade range, samples up to 2" thick can be sectioned.

#### Features:

- · Gravity-fed cutting system
- 3–6" (75–150 mm) diameter blade range, 0.5" (12.7 mm) arbor hole
- 3.5" color LCD touchscreen to control all functions
- Variable speed: 10–500 RPM (in increments of 10 RPM) with five (5) adjustable preset buttons
- Cutting capacity: 2" (51 mm) thickness
- Micrometer sample indexing, 0.002 mm resolution, 0-25 mm range
- · Spring-retractable dressing stick attachment for dressing while sectioning
- · Optical shut-off sensor with adjustable stop
- Precision machined aluminum and stainless steel construction that maximizes corrosion resistance and durability
- 0.06 HP (45 W) motor with durable reduction gearbox for constant high-torque output
- Sliding weights that provide variable sample loading: 0-300 grams
- · Removable splash shield
- · Removable coolant reservoir
- Removable catch screens that prevent sectioned pieces from falling into reservoir
- Two (2) year warranty
- Designed and manufactured by Allied in the USA

### **Fixtures**

A wide variety of standard fixtures are available. Custom fixtures are available for various applications. Contact Allied for more information.

The 3.5" color LCD touchscreen is used to control all functions and is extremely easy to navigate, allowing greater efficiency among users.