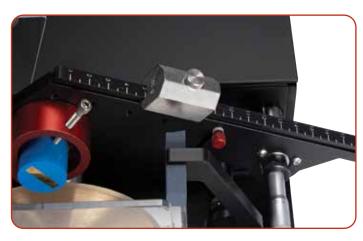

Dims: 13" W x 15" D x 13" H (330 x 381 x 330 mm) Weight: 36 lb. (16 kg)

Spring-retractable dressing stick attachment allows dressing while sectioning.

Fixtures are adjustable to optimize the cutting angle.

Sliding weights with graduated arm indicators provide variable load.

### **Fixtures**

A wide variety of standard fixtures are available. Custom fixtures are available for various applications. Contact Allied for more information.

The 3.5" color LCD touchscreen is used to control all functions and is extremely easy to navigate, allowing greater efficiency among users.