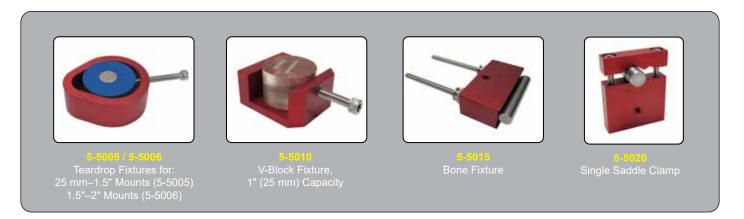

### **Fixtures**

A wide variety of standard fixtures are available. Custom fixtures are available for various applications. Contact Allied for more information.

The 3.5" color LCD touchscreen is used to control all functions and is extremely easy to navigate, allowing greater efficiency among users.