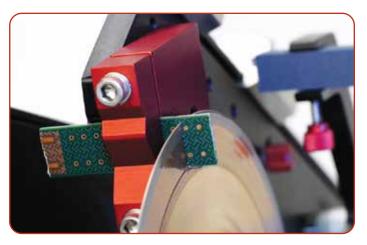

### **Fixtures**

A wide variety of standard fixtures are available. Custom fixtures are available for various applications. Contact Allied for more information.

The 3.5" color LCD touchscreen is used to control all functions and is extremely easy to navigate, allowing greater efficiency among users.