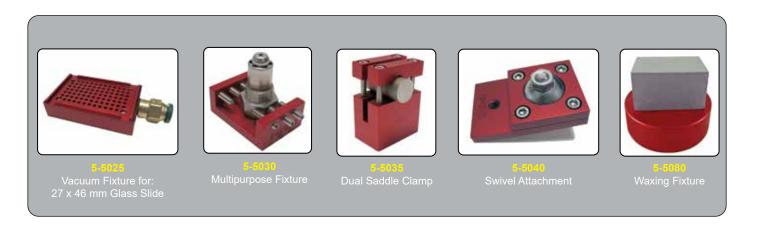

### **Fixtures**

A wide variety of standard fixtures are available. Custom fixtures are available for various applications. Contact Allied for more information.

The 3.5" color LCD touchscreen is used to control all functions and is extremely easy to navigate, allowing greater efficiency among users.