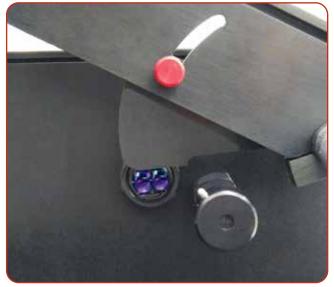

#### Features:

- · Gravity-fed cutting system
- 3–6" (75–150 mm) diameter blade range, 0.5" (12.7 mm) arbor hole
- 3.5" color LCD touchscreen to control all functions
- Variable speed: 10–500 RPM (in increments of 10 RPM) with five (5) adjustable preset buttons
- Cutting capacity: 2" (51 mm) thickness
- Micrometer sample indexing, 0.002 mm resolution, 0-25 mm range
- · Spring-retractable dressing stick attachment for dressing while sectioning
- · Optical shut-off sensor with adjustable stop
- Precision machined aluminum and stainless steel construction that maximizes corrosion resistance and durability
- 0.06 HP (45 W) motor with durable reduction gearbox for constant high-torque output
- Sliding weights that provide variable sample loading: 0-300 grams
- · Removable splash shield
- · Removable coolant reservoir
- Removable catch screens that prevent sectioned pieces from falling into reservoir
- Two (2) year warranty
- Designed and manufactured by Allied in the USA