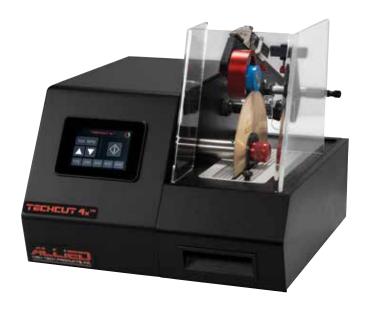

# **Product Brochure**

TechCut 4x<sup>™</sup>
PRECISION LOW SPEED SAW

LOW SPEED SAW FOR CUTTING SMALLER, DELICATE SAMPLES

Quality Products for Metallographic Sample Preparation & Analysis

The **TechCut 4x**<sup>™</sup> is a precision low speed saw designed to cut small or delicate samples that cannot tolerate increased heat from friction caused by high speed sectioning.

A 3.5" color LCD touchscreen is used to control all functions with an intuitive interface optimized for efficiency. The pivoting cutting arm has adjustable weights to apply or counterbalance downward force to the sample during sectioning. Cutting fluid is drawn from the reservoir by the blade to cool the sample. With a 3" to 6" blade range, samples up to 2" thick can be sectioned.

#### Features:

- · Gravity-fed cutting system
- 3–6" (75–150 mm) diameter blade range, 0.5" (12.7 mm) arbor hole
- 3.5" color LCD touchscreen to control all functions
- Variable speed: 10–500 RPM (in increments of 10 RPM) with five (5) adjustable preset buttons
- Cutting capacity: 2" (51 mm) thickness
- Micrometer sample indexing, 0.002 mm resolution, 0-25 mm range
- · Spring-retractable dressing stick attachment for dressing while sectioning
- · Optical shut-off sensor with adjustable stop
- Precision machined aluminum and stainless steel construction that maximizes corrosion resistance and durability
- 0.06 HP (45 W) motor with durable reduction gearbox for constant high-torque output
- Sliding weights that provide variable sample loading: 0-300 grams
- · Removable splash shield
- · Removable coolant reservoir
- Removable catch screens that prevent sectioned pieces from falling into reservoir
- Two (2) year warranty
- Designed and manufactured by Allied in the USA