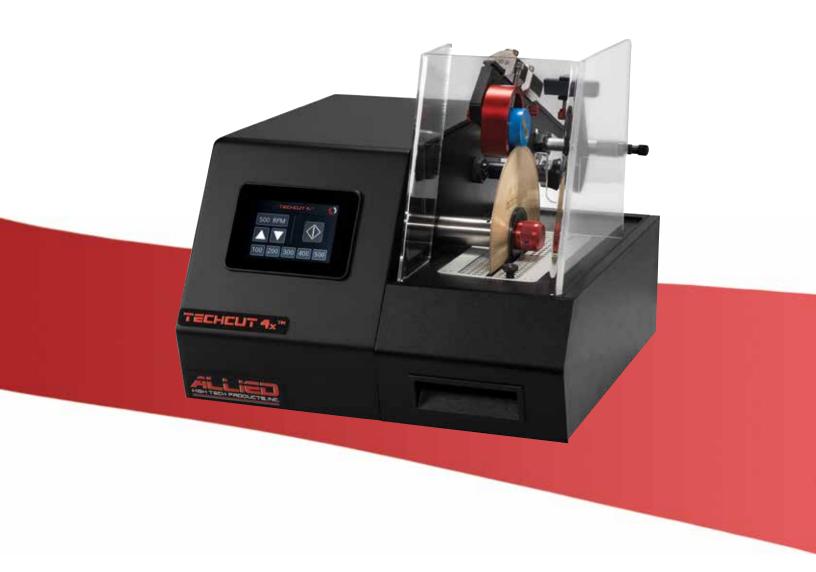

# **Product Brochure**

TechCut 4x<sup>™</sup>
PRECISION LOW SPEED SAW

LOW SPEED SAW FOR CUTTING SMALLER, DELICATE SAMPLES

Quality Products for Metallographic Sample Preparation & Analysis

The **TechCut 4x**<sup>™</sup> is a precision low speed saw designed to cut small or delicate samples that cannot tolerate increased heat from friction caused by high speed sectioning.

A 3.5" color LCD touchscreen is used to control all functions with an intuitive interface optimized for efficiency. The pivoting cutting arm has adjustable weights to apply or counterbalance downward force to the sample during sectioning. Cutting fluid is drawn from the reservoir by the blade to cool the sample. With a 3" to 6" blade range, samples up to 2" thick can be sectioned.

#### Features:

- · Gravity-fed cutting system
- 3–6" (75–150 mm) diameter blade range, 0.5" (12.7 mm) arbor hole
- 3.5" color LCD touchscreen to control all functions
- Variable speed: 10–500 RPM (in increments of 10 RPM) with five (5) adjustable preset buttons
- Cutting capacity: 2" (51 mm) thickness
- Micrometer sample indexing, 0.002 mm resolution, 0-25 mm range
- · Spring-retractable dressing stick attachment for dressing while sectioning
- · Optical shut-off sensor with adjustable stop
- Precision machined aluminum and stainless steel construction that maximizes corrosion resistance and durability
- 0.06 HP (45 W) motor with durable reduction gearbox for constant high-torque output
- Sliding weights that provide variable sample loading: 0-300 grams
- · Removable splash shield
- · Removable coolant reservoir
- Removable catch screens that prevent sectioned pieces from falling into reservoir
- Two (2) year warranty
- Designed and manufactured by Allied in the USA